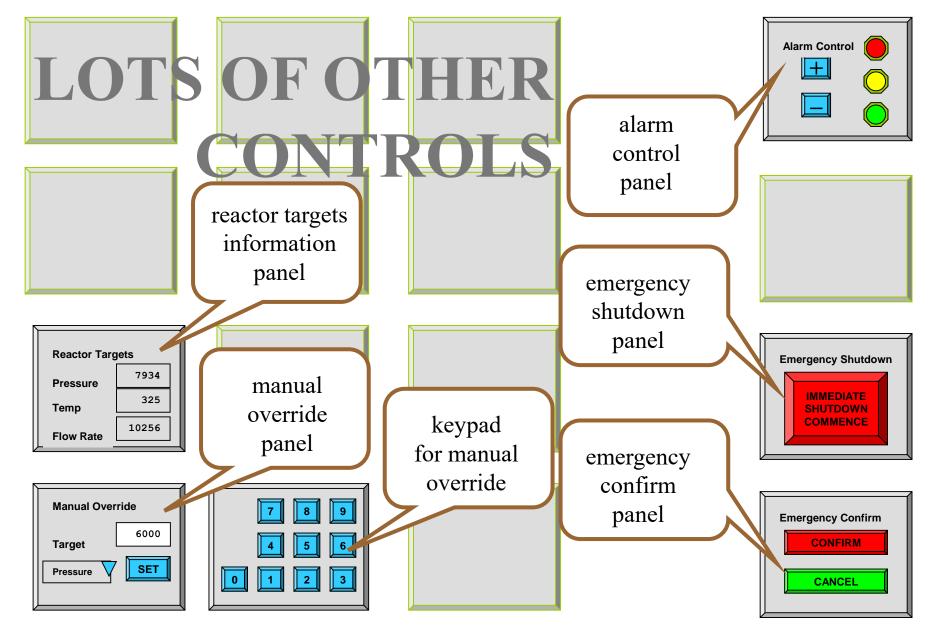

## **NUCLEAR REACTOR MAIN CONTROL PANEL**

Jenny, the Nuclear Power Plant operator has normal sight and no physical or perceptual impairments. Her shift started at 11pm and it is now 5am in the morning. So far the plant has been operating within normal parameters and the current alarm state is therefore green

- 1 Jenny notices the core reaction rate has risen very rapidly
- 2. she realises she must immediately change the reactor target pressure to correct this
- 3. she goes to the Alarm Control Panel on the far right of the main reactor control panel and presses '+' twice (as it is starting off in green state)
- 4. the Emergency Confirm button glows red
- 5. she moves across to the Manual Override panel on the far left of the main reactor control panel